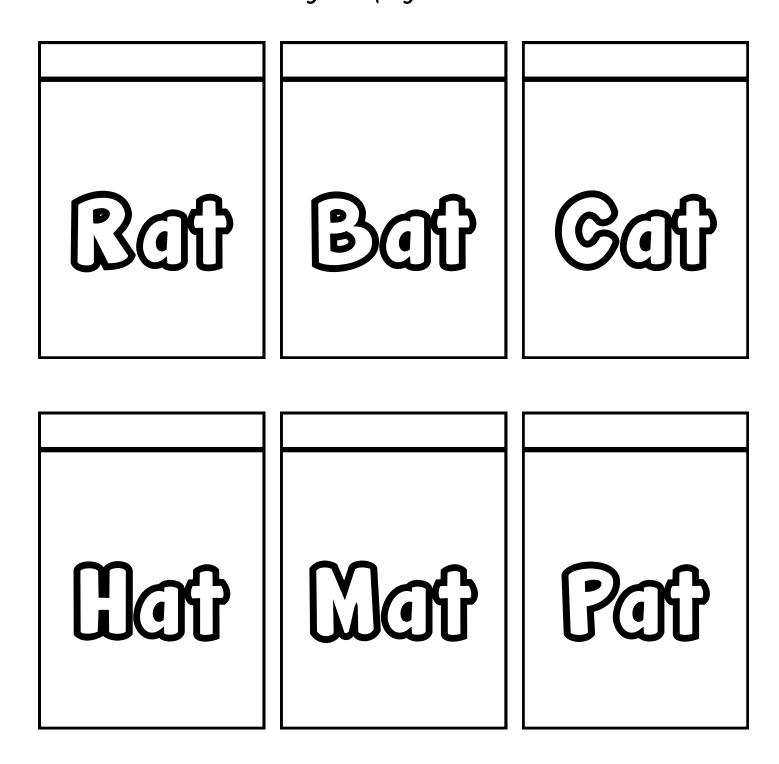

# at words

Colour the pictures
Page 5 cut out the word label and Paste it in correct boxes
Name:

### at words

cut out the word label and Paste it in correct boxes page 4 Colour the words

Fold it back and front and glue it page 4