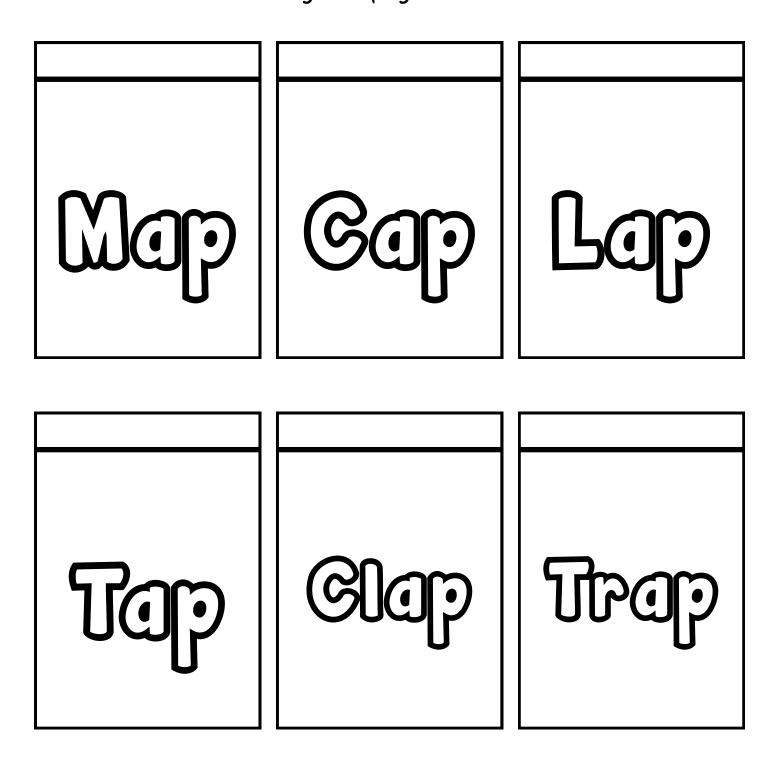

# ap words

Colour the pictures
Page 7 cut out the word label and Paste it in correct boxes
Name:

# ap words 4 short a words

Cut out the word label and Paste it in correct boxes page 6 Colour the words

Fold it back and front and glue it page 6