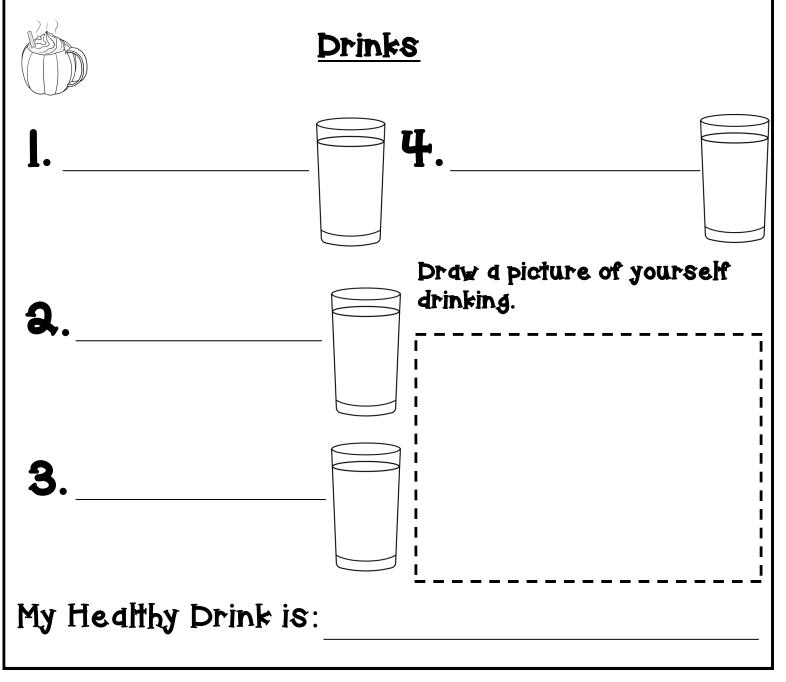

## Helping Digest Food

The human body can digest liquid to help us grow healthy, strong bones in our body.

List 4 liquid drinks below and Colour each glass. Blue is for water, orange is for orange juice, red and pink is for strawberry smoothie shakes & brown is for chocolate milk.