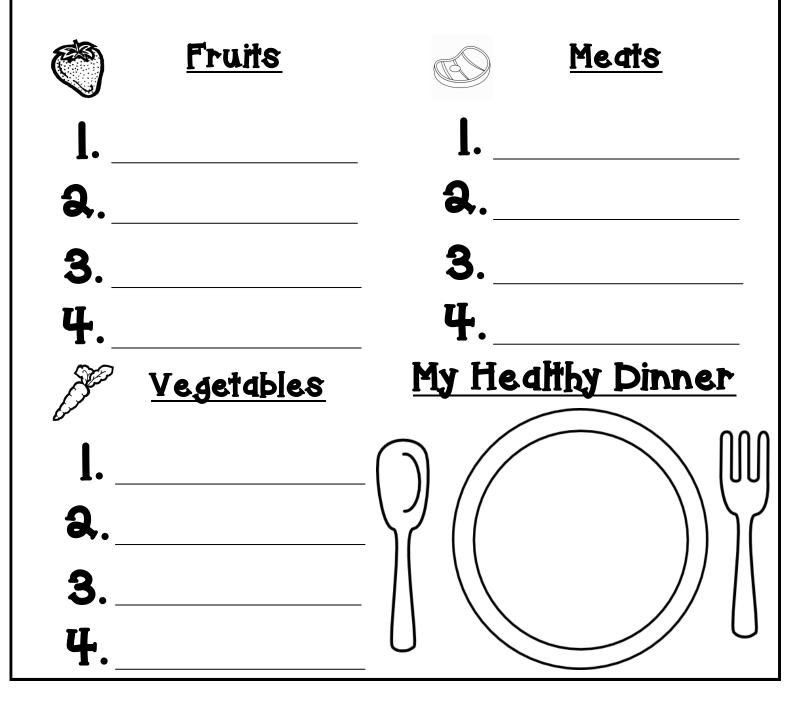

## Healthy Foods for our Body

The human body can digest foods to help us grow healthy and strong bones and muscles.

List 4 fruits, 4 meats, and 4 vegetables.

Draw a picture of I fruit, meat and vegetable on my healthy dinner plate.