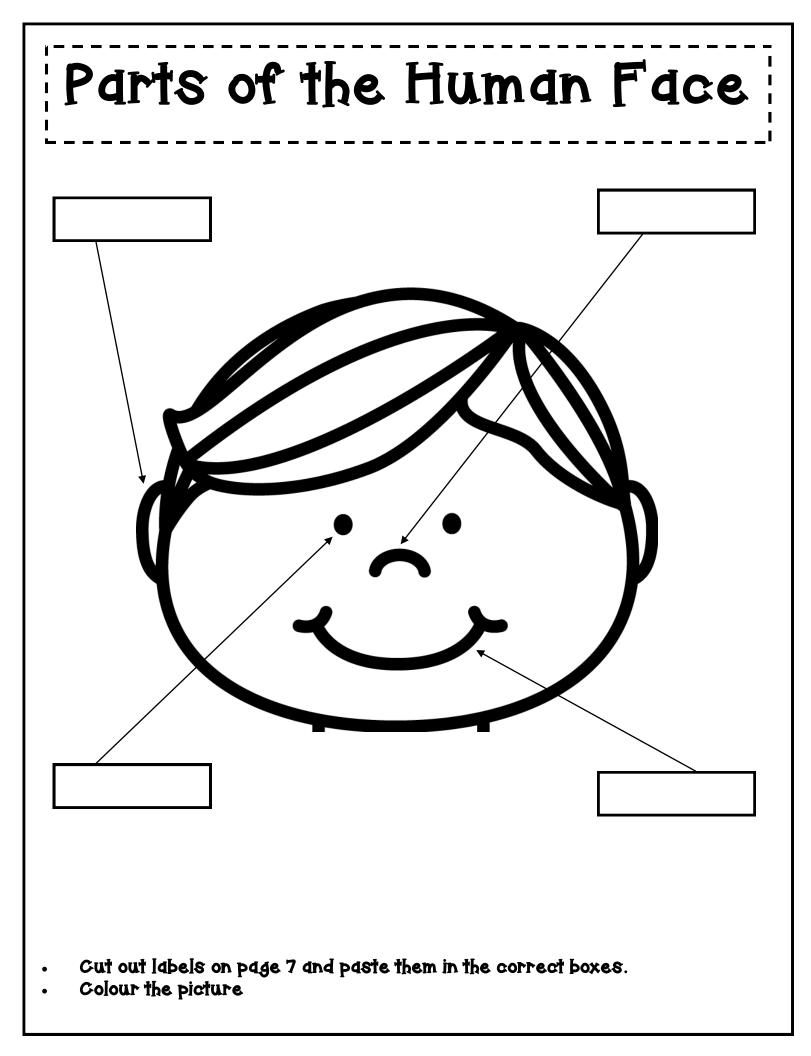

## Instructions

On page 2 and 3 parts of the Human Body, Cut out the labels and paste them in correct boxes.

| Head | | Arm | | Hand | | Leg | | Foot | | Chest | | Eyes | Nose | Mouth | Ears |