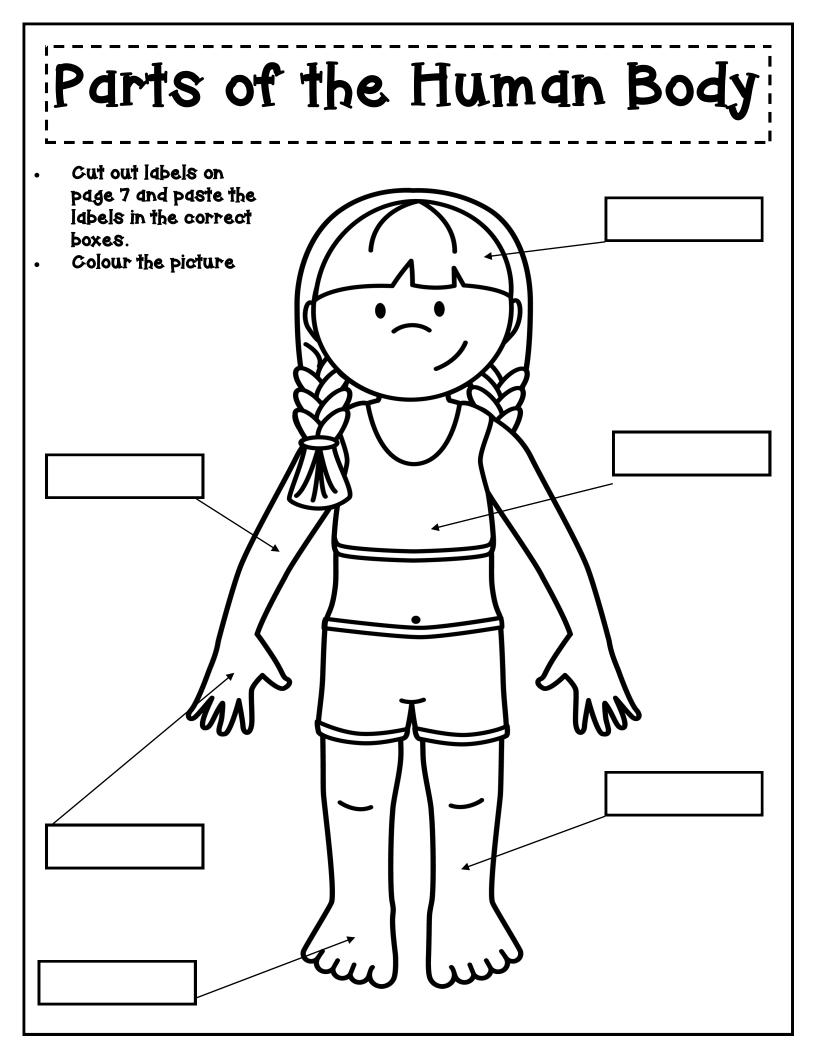

## Instructions

On page 2 and 3 parts of the Human Body, Cut out the labels and paste them in correct boxes.

| Head | | Arm | | Hand | | Leg | | Foot | | Chest | | Eyes | Nose | Mouth | Ears |