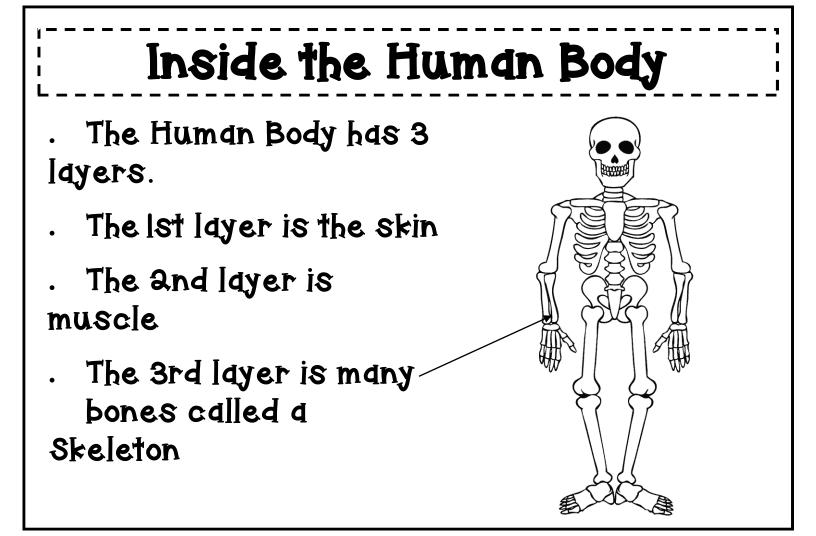

## Instructions

On page 2 and 3 parts of the Human Body, Cut out the labels and paste them in correct boxes.

| Head | | Arm | | Hand | | Leg | | Foot | | Chest | | Eyes | Nose | Mouth | Ears |