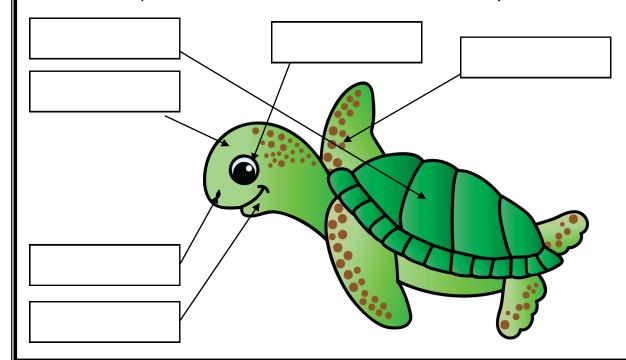

## SEA TURTLES

Life Cycle of a Sea Turtles

Write the life cycle of a turtle in the correct order.

Adult Turtle

Eggs Juvenile Turtle

Hatchling

Parts of a Sea Turtles

Label the parts of a Sea Turtle correctly.

Word Bank

Eye

Head

Nostril

Mouth

Shell

Flipper