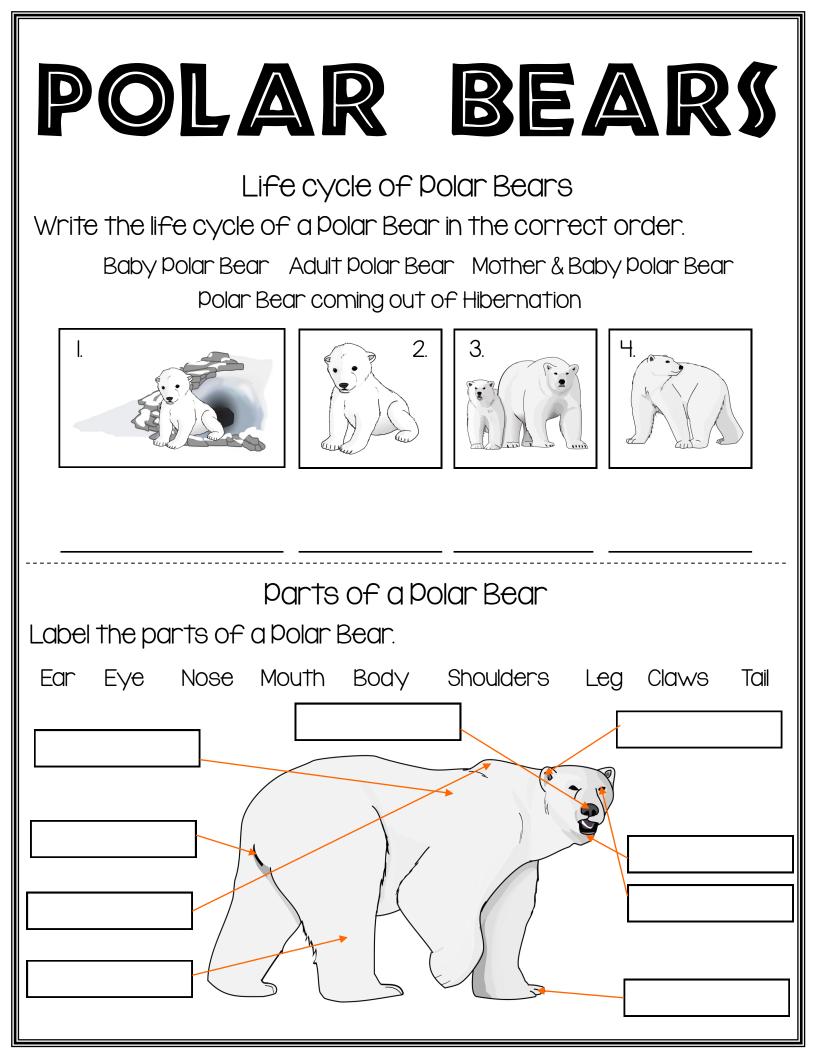

| What do Polar Bears Eat?                                                                                                            |                                                                                                                   |                                                                            |                                                                            |  |
|-------------------------------------------------------------------------------------------------------------------------------------|-------------------------------------------------------------------------------------------------------------------|----------------------------------------------------------------------------|-------------------------------------------------------------