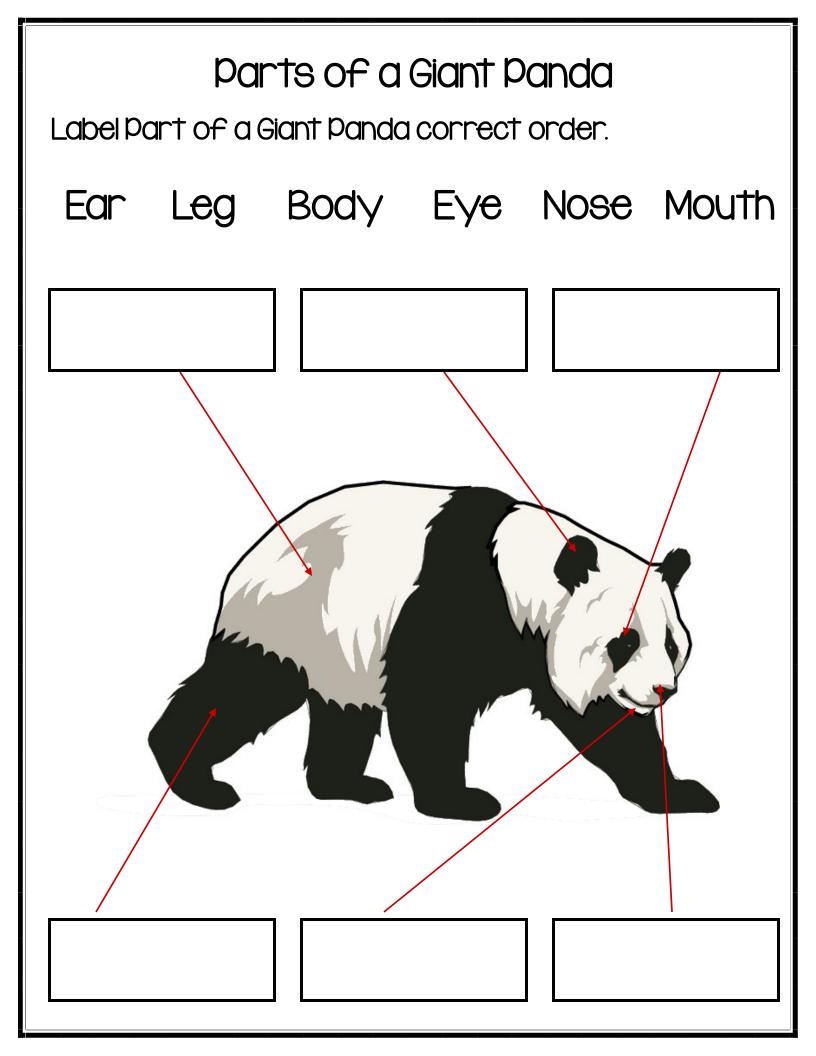

## The life cycle of a Giant Panda Bears Label parts of a Giant Panda Bear correct order.

Newborn Panda Young Panda Adult Panda

Cubs

| <b> </b> |  |  |
|----------|--|--|
| 2.       |  |  |
| 3.       |  |  |
| Ч.       |  |  |