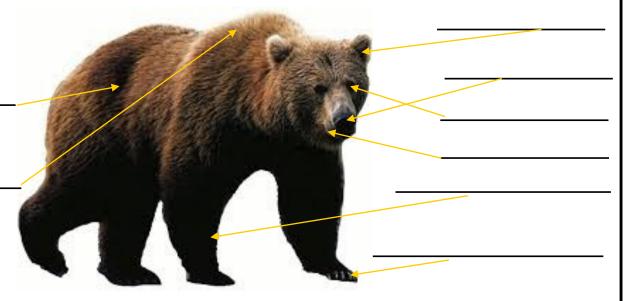

#### Parts of a Brown Bear

Label the parts of a brown bear.

Words Bank

Mouth Body Leg Ear Nose Claw Eye Shoulders