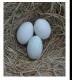

# TOCO TOUCANS

Life Cycle of a Toco Toucan

Write the life cycle of a Toco Toucan in the correct order.

Hatching Baby Toco Toucan Eggs Adult Toco Toucan

I. Eggs

2. Hatching

3. Baby Toco Toucan

4. Adult Toco Toucan