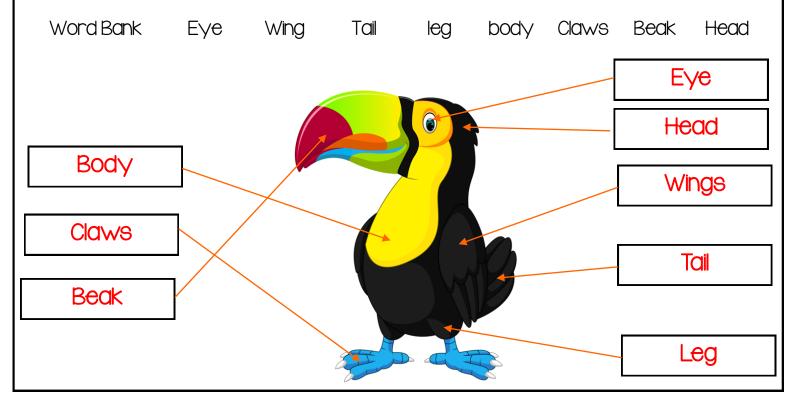

# TOCO TOUCANS

Life Cycle of a Toco Toucan

Write the life cycle of a Toco Toucan in the correct order.

Hatching Baby Toco Toucan Eggs Adult Toco Toucan

I. Eggs

2. Hatching

3. Baby Toco Toucan

4. Adult Toco Toucan

#### Parts of a Toco Toucan

Label the parts of a Toco Toucan.



## What do Toco Toucans Eat?

I. Toco Toucans are omnivores, which means they eat meat, fruits and insects.

Circle the correct answers.

I. Lizards 2. Turtles 3. Bird Eggs 4. Spiders 5. Frogs

6. Deer 7. Oranges 8. Caterpillars 9.. Guavas 10. Figs

### What do Toco Toucans live?

2. They live in habitats that are cold and warm. In which habitats might you find toco toucans in?

Circle the correct answers.

L. Rainforest 2. Desert 3. Grassland 4. Tropical Forests

## Toco Toucans Word Search

Find the words.

| R | Α | I | Ν | F | 0 | R | Ε | S | Τ | S | Т | W | G | 0 |
|---|---|---|---|---|---|---|---|---|---|---|---|---|---|---|
| 0 | р | С | р | F |   | F | В | F | F | F | R | 1 | U | R |
| Z | Z | L | Ζ | R | Z | Z | 1 | Ζ | Ν | Z | Ε | Ν | Α | Α |
| T | V | Α | V | U | V | V | R | ٧