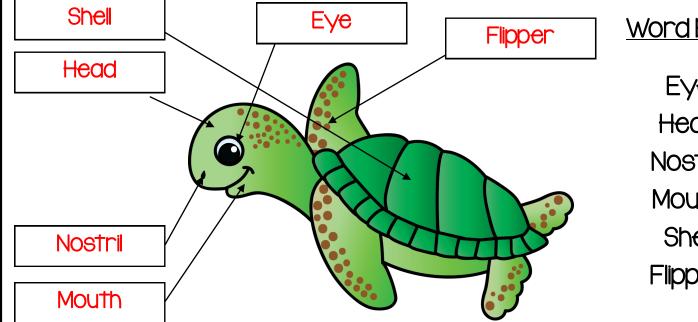

Hatchling

Juvenile Turtle

Adult Turtle

Parts of a Sea Turtles

Label the parts of a Sea Turtle correctly.

Word Bank

Eye

Head

Nostril

Mouth

Shell

Flipper