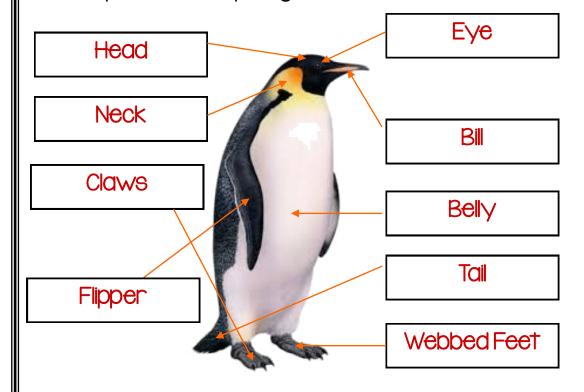

Hatching

Baby Chick

Adult Penguins

Parts of a Penguins

Label parts of a penguins in the correct.

Word Bank

Eye

Neck

Bill

Belly

Flipper

Tail

Claws

Webbed Feet

Head