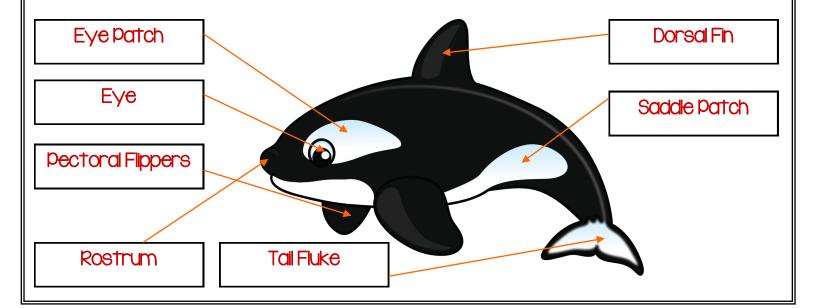

#### Parts of an Orca

Label the parts of an Orca.

Eye Rostrum Eye Patch Saddle Patch Dorsal Fin Tail Fluke Pectoral Flippers