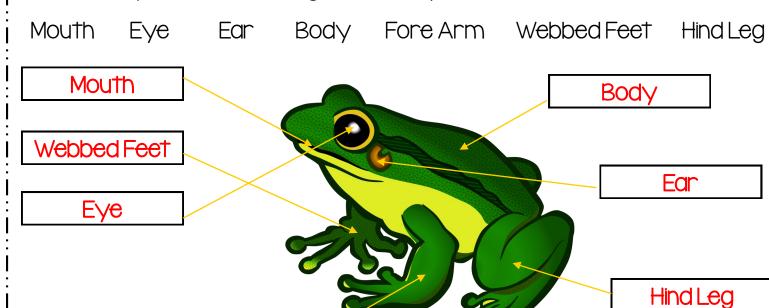

# Life Cycle of a Frogs

Write the life Cycle of a Frogs in the correct order.



Adult Frog

Eggs

Froglet



Eggs



Tadpole



Froglet



Adult Frog

#### Parts of a Frogs

Label the parts of a Frog correctly.

Fore Arm



## What do frogs eat?

I. Frogs are carnivorous. Which means they only eat Insects. Circle the correct answers.

In the rain forests they eat....

I. Bugs 2. Deer 3. Spiders 4. Bird 5. Worms 6. Slugs 7. Small Fish

# Where do frogs? live

2. Frogs are cold-blooded. They live in habitats that are warm and wet. Which are habitats might you find frogs in?

Circle the correct answers.

I. Antarctica 2. Tropical Forests 3. Arctic 4. Grasslands

5. Desert 6. Rain Forests 7. Tundra 8. Desert Rain

3. They normally live near.

Circle the correct answers

I. Park 2. Ponds 3. City 4. Swamps

### Frogs Photo Album







Red Tree Frog



Green Tree Frog



Toad Frog

| Abou | 1 | Fn | OC            | 28       |
|------|---|----|---------------|----------|
|      |   |    | $\mathcal{L}$ | <b>1</b>