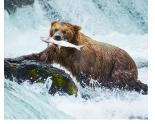

Bears Photo Album

Brown Bear

Black Bear

Polar Bear

Grizzly Bear

| About Brown Bears                                                    |              |                  |                                              |
|----------------------------------------------------------------------|--------------|------------------|----------------------------------------------|
| 4. Brown Bears belong which animal group?                            |              |                  |                                              |
| Circle one correct answer.                                           |              |                  |                                              |
| Mammals                                                              | Birds        | Birds Amphibians |                                              |
| Fish                                                                 | Reptiles     | Ins              | ects                                         |
| 5. How many legs do brown bears have? _                              |              |                  | 4                                            |
| 6. What colour are bro                                               | own bears fu |                  | Dark Brown                                   |
| 7. Do brown bears have sharp teeth? Circle one correct answer.       |              |                  | Yes / No                                     |
| 8. Do brown bears have sharp, long claws? Circle one correct answer. |              |                  | Yes / No                                     |
| 9. Can brown bears swim in the water? Circle one correct answer.     |              |                  | Faster / Slower                              |
| IO. Can brown bears run? Circle one correct answer.                  |              |                  | Slower / Faster                              |
| II. How long do brown bears live? Circle one correct answer.         |              |                  | <mark>15-25 years</mark><br>30-45 years      |
| 12. How big do brown bears grow? Circle one correct answer.          |              |                  | 2-6 <del>fee</del> t<br>3-5 <del>fee</del> t |
| 13. When do brown bears hibernate? Circle one correct answer.        |              |                  | Winter / Summer<br>Fall / Spring             |
| IH. Where do brown bear sleep? Circle one Correct answer.            |              |                  | Den / Cave<br>Barn / Park                    |