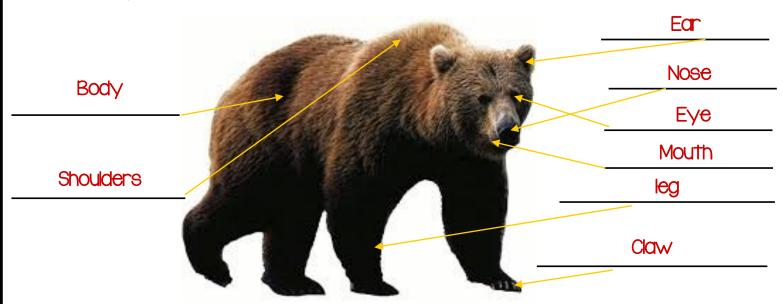

## Parts of a Brown Bear

Label the parts of a brown bear.

Words Bank

Mouth Body Leg Ear Nose Claw Eye Shoulders