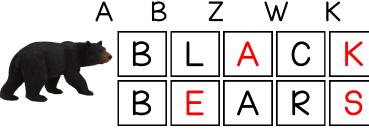

# Bears Missing Words?

G

Write the missing letters and fill in the blank boxes.