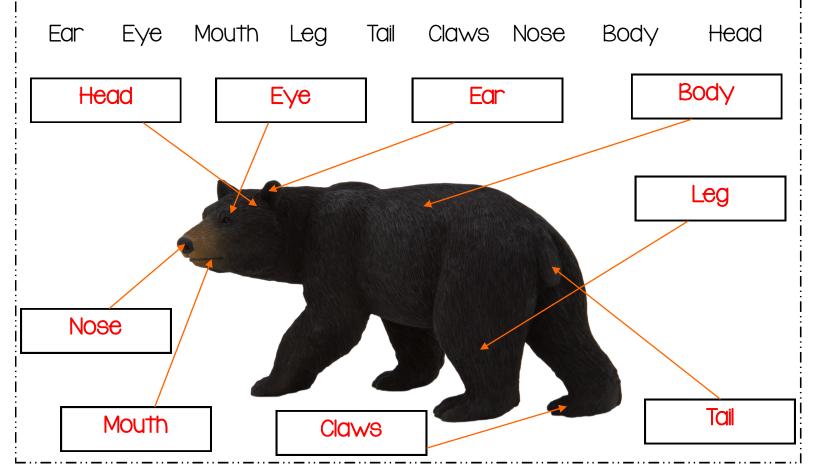

Black Bears



Name: \_\_\_\_\_

# BLACK BEARS

Life Cycle of Black Bears

Put the life cycle of a black bear in the correct order.



Hibernation

Adult Bear

Baby Cub & Mother



Hibernation



Baby Cub



Baby Cub & Mother



Adult Bear

#### Parts of a Black Bear

Label the parts of a black bear.



#### What do Black Bears Eat?

I. Black Bears are omnivorous, which means they eat plants, meat and insects.

Circle the correct answers.

I. Salmon Fish

2. Frogs

3. Berries

4. Lizards

5. Herbs

6. Cow

7. Grasses

8. Deer

9. Carrion Birds

### Where do Black Bears live?

2. They live in habitats that are warm and cold. In which habitats might you find Black Bears in?

Circle the correct answers.

I. Tundra

2. Arctic

3. Wetlands

4 Forests

5. Mountains 6. Forested

7. Rainforest

8. Swamps

# Bears Missing Words?

G

Write the missing letters and fill in the blank boxes.

























## About Black Bears

3. Black Bears belong to which animal group?

Circle one correct answer.

Mammals Birds **Amphibians** Reptiles Fish Insects

4. Do black bears have tails?

Circle o