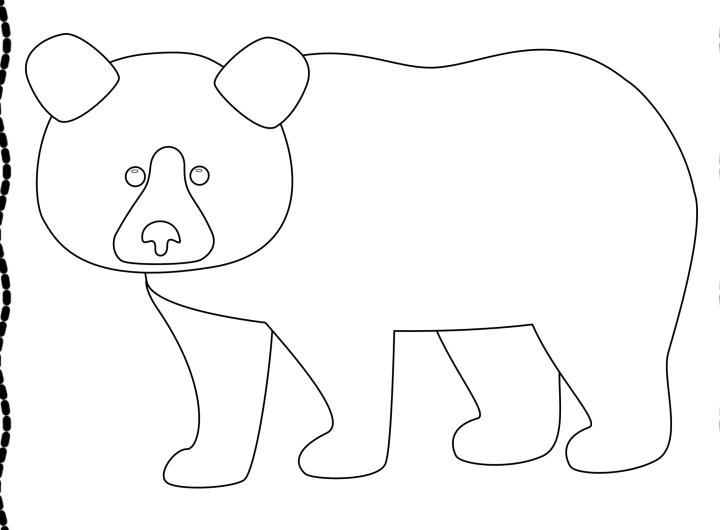

Black Bears



Name: \_\_\_\_\_

# BLACK BEARS

Life Cycle of Black Bears

Put the life cycle of a black bear in the correct order.



Hibernation

Adult Bear

Baby Cub & Mother



Hibernation



Baby Cub



Baby Cub & Mother



Adult Bear

#### Parts of a Black Bear

Label the parts of a black bear.



#### What do Black Bears Eat?

I. Black Bears are omnivorous, which means they eat plants, meat and insects.

Circle the correct answers.

I. Salmon Fish

2. Frogs

3. Berries

4. Lizards

5. Herbs

6. Cow

7. Grasses

8. Deer

9. Carrion Birds

### Where do Black Bears live?

2. They live in habitats that are warm and cold. In which habitats might you find Black Bears in?

Circle the correct answers.

I. Tundra

2. Arctic

3. Wetlands

4 Forests

5. Mountains 6. Forested

7. Rainforest

8. Swamps

# Be